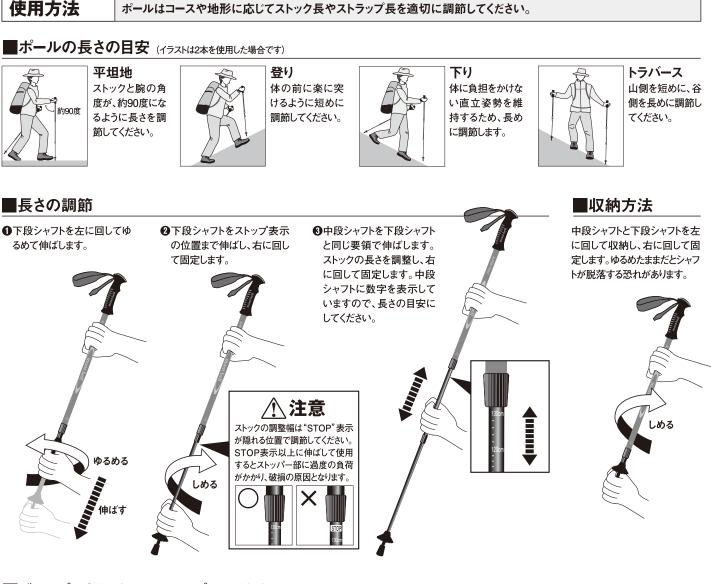

## ■グリップの握り方とストラップの調節方法

アフターケア 間違ったメンテナンスや保管方法は商品の寿命を縮めます。使用後や保管時は以下の点を参考にしてください。

○ご使用後はシャフトを緩め、シャフトの汚れをよく落とし、完全に乾燥させて保管してく ださい。 ○潤滑油は使用しないでください。○保管場所は直射日光の当たらない風通しの良い場所を選んでください。

モンベルでは品質管理に万全を期しておりますが、万一不良が生じた場合、お買い求めの販売店を通してご返送ください。 無償修理、もしくは交換させていただきます。ただし間違ったご使用や、製品不良以外の原因による故障につきましては有償修理となります。