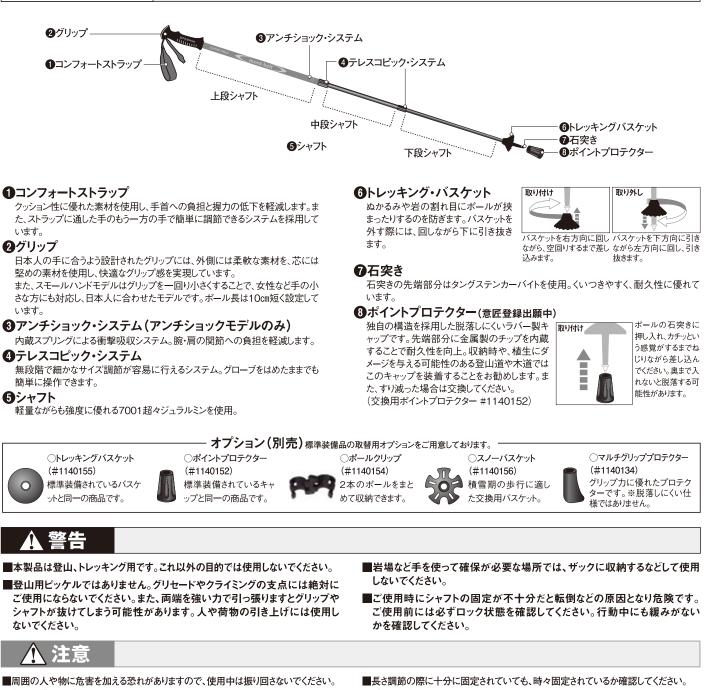

## 各部の名称と仕様

- "STOP" ストップ表示を超えて使用しないでください。使用中にストッパー部が破損する恐れ があります。
- ■シャフト及びストッパー部には潤滑油等をご使用にならないでください。確実な固定が 得られず、転倒などの原因となり危険です。
- ■構造上、横方向からの荷重には縦方向ほどの強度はありません。横からの強い荷重を かけないでください。
- ■使用しないときは、石突きには必ず付属のポイントプロテクターを装着してください。
- ■積雪期にはスノーバスケット、無雪期にはトレッキングバスケットを装着してください。 ■ねじ込み式のバスケットはご使用前にゆるみがないか確認してください。ゆるみが脱落 の原因となる場合がありますのでご注意ください。
- ■収納時にはシャフトが脱落することがありますのでザックや収納ケース等に収納してください。