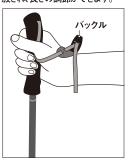

# ■ストラップの調節方法

短くする時 -プを引くことで短くなり

#### 長くする時

バックルを起こすとストラップが開 放され、長さの調節ができます。

ストラップの向きの調節 出荷時には全て右手用に 設定されています。

左手で使用するときにはバックルから ストラップを外し、逆向きに一回ねじる ことで、使用しやすくなります。