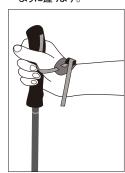

# ■グリップの握り方とストラップの調節方法

●下方向からストラップに 手を通します。

2ストラップとグリップを図の ように握ります。

しめる

# ■ストラップの調節方法

短くする時 -プを引くことで短くなり