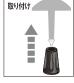

#### **⑦ポイントプロテクター**(意匠登録出願中)

独自の構造を採用した脱落しにくいラバー製キャップです。先端部分に金属製のチップを内蔵することで耐久性を向上。収納時や、植生にダメージを与える可能性のある登山道や木道ではこのキャップを装着することをお勧めします。また、すり減った場合は交換してください。(交換用ポイントプロテクター#1140152)

ポールの石突きに押し入れ、カチッという 感覚がするまでねじ りながら差し込んでく ださい。奥まで入れな いと脱落する可能性 があります。