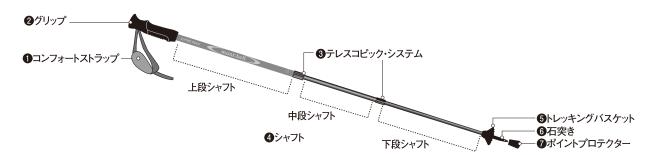

# 各部の名称と仕様

#### **①**コンフォートストラップ

クッション性に優れた素材を使用し、手首への負担と握力の低下を軽減します。 また、ストラップに通した手のもう一方の手で簡単に調節できるシステムを採用 しています。

#### 2グリップ

軽量なE.V.A.フォームを使用したグリップを採用しています。 ※グリップは素材の特性上、保水して凍ったり、雪が付着することがあります。凍る可能性のある状況での使用はお避けください。

#### ❸テレスコピック・システム

無段階で細かなサイズ調節が容易に行えるシステム。グローブをはめたままでも 簡単に操作できます。

#### ①シャフト

剛性に優れる7001超々ジュラルミンをカーボン繊維強化樹脂で包み 込んだ超軽量素材を使用しています。軽快で素早いストックワークを実 現しています。

## **⑤**トレッキング・バスケット

ぬかるみや岩の割れ目にポールが挟まったりするのを防ぎます。バスケットを 外す際には、回しながら下に引き抜きます。

#### 6石突き

石突きの先端部分はタングステンカーバイトを使用。くいつきやすく、耐久性に優れています。

#### **⑦ポイントプロテクター**(意匠登録出願中)

独自の構造を採用した脱落しにくいラバー製キャップです。先端部分に金属製のチップを内蔵することで耐久性を向上。収納時や、植生にダメージを与える可能性のある登山道や木道ではこのキャップを装着することをお勧めします。また、すり減った場合は交換してください。(交換用ポイントプロテクター#1140152)

ポールの石突きに押し入れ、カチッという 感覚がするまでねじ りながら差し込んでく ださい。奥まで入れな いと脱落する可能性 があります。