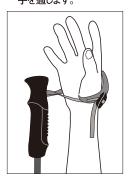

に全体重をかけることはお避けください。
- ■お子様や、ご年配の方がご使用になられる際は、周囲の人がシャフトが固定されている ことを確認してください。
- ■落雷の恐れがあるときは使用しないでください。
- ■使用前後および使用中にも各部に異常がないか点検してください。
- ■先端のポイントプロテクターがすり減った場合は速やかに専用のプロテクターに交換してください。
- ■高温になる場所に放置しないでください。グリップが変形したり、やけどをする恐れがあります。
- ■極度の低温化ではシャフトが凍ったり、各部の機能が低下することがあります。

### ■ポールの長さの目安(イラストは2本を使用した場合です)



平坦地 ストックと腕の角 度が、約90度にな るように長さを調 節してください。



登り 体の前に楽に突 けるように短めに 調節してください。

注意

STOP表示以上に伸ばして使用 するとストッパー部に過度の負荷

がかかり、破損の原因となります。



下り 体に負担をかけな い直立姿勢を維 持するため、長め に調節します。



トラバース 山側を短めに、谷 側を長めに調節し てください。

## ■長さの調節

●下段シャフトを左に回してゆ るめて伸ばします。



②下段シャフトをストップ表示 の位置まで伸ばし、右に回し て固定します。



❸中段シャフトを下段シャフト と同じ要領で伸ばします。 ストックの長さを調整し、右 に回して固定します。中段 シャフトに数字を表示して いますので、長さの目安に





# ■収納方法

中段シャフトと下段シャフトを左 に回して収納し、右に回して固 定します。ゆるめたままだとシャフ トが脱落する恐れがあります。



# ■グリップの握り方とストラップの調節方法

●下方向からストラップに 手を通します。



2ストラップとグリップを図の ように握ります。

しめる



# ■ストラップの調節方法

短くする時 -プを引くことで短くなり



#### 長くする時

バックルを起こすとストラップが開 放され、長さの調節ができます。



ストラップの向きの調節 出荷時には全て右手用に 設定されています。



左手で使用するときにはバックルから ストラップを外し、逆向きに一回ねじる ことで、使用しやすくなります。

#### アフターケア

間違ったメンテナンスや保管方法は商品の寿命を縮めます。使用後や保管時は以下の点を参考にしてください。

- ○ご使用後はシャフトを緩め、シャフトの汚れをよく落とし、完全に乾燥させて保管してく ださい。
- ○潤滑油は使用しないでください。
- ○保管場所は直射日光の当たらない風通しの良い場所を選んでください。

モンベルでは品質管理に万全を期しておりますが、万一不良が生じた場合、お買い求めの販売店を通してご返送ください。 無償修理、もしくは交換させていただきます。ただし間違ったご使用や、製品不良以外の原因による故障につきましては有償修理となります。