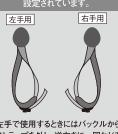

#### 長くする時

バックルを起こすとストラップが開 放され、長さの調節ができます。

ストラップの向きの調節 出荷時には全て右手用に 設定されています。

左手で使用するときにはバックルから ストラップを外し、逆向きに一回ねじる ことで、使用しやすくなります。