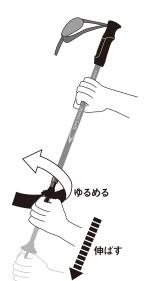

## ■長さの調節

●下段シャフトを左に回してゆ るめて伸ばします。

②下段シャフトをストップ表示 の位置まで伸ばし、右に回し て固定します。

❸中段シャフトを下段シャフト と同じ要領で伸ばします。 ストックの長さを調整し、右 に回して固定します。中段 シャフトに数字を表示して いますので、長さの目安に