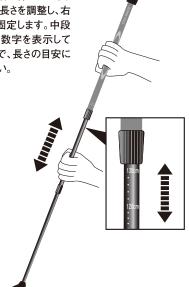

## ■長さの調節

●下段シャフトを左に回してゆ るめて伸ばします。

②下段シャフトをストップ表示 の位置まで伸ばし、右に回し て固定します。

❸中段シャフトを下段シャフト と同じ要領で伸ばします。 ストックの長さを調整し、右 に回して固定します。中段 シャフトに数字を表示して いますので、長さの目安に

# ■収納方法

中段シャフトと下段シャフトを左 に回して収納し、右に回して固 定します。ゆるめたままだとシャフ トが脱落する恐れがあります。