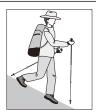

### ■ポールの長さの目安(イラストは2本を使用した場合です)

平坦地 ストックと腕の角 度が、約90度にな るように長さを調 節してください。

登り 体の前に楽に突 けるように短めに 調節してください。

注意

STOP表示以上に伸ばして使用 するとストッパー部に過度の負荷

がかかり、破損の原因となります。

下り 体に負担をかけな い直立姿勢を維 持するため、長め に調節します。

トラバース 山側を短めに、谷 側を長めに調節し てください。