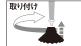

#### **⑦ポイントプロテクター**(意匠登録出願中)

独自の構造を採用した脱落しにくいラバー製キャップです。先端部分に金属製のチップを内蔵することで耐久性を向上。収納時や、植生にダメージを与える可能性のある登山道や木道ではこのキャップを装着することをお勧めします。また、すり減った場合は交換してください。(交換用ポイントプロテクター#1140152)

ポールの石突きに押し入れ、カチッという 感覚がするまでねじ りながら差し込んでく ださい。奥まで入れな いと脱落する可能性 があります。