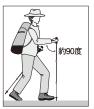

### ■ポールの長さの目安(イラストは2本を使用した場合です)

平坦地 ストックと腕の角 度が、約90度にな るように長さを調 節してください。

登り 体の前に楽に突 けるように短めに 調節してください。

注意

STOP表示以上に伸ばして使用 するとストッパー部に過度の負荷

がかかり、破損の原因となります。

下り 体に負担をかけな い直立姿勢を維 持するため、長め に調節します。

トラバース 山側を短めに、谷 側を長めに調節し てください。