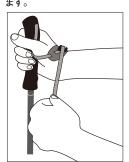

てください。
- ■落雷の恐れがあるときは使用しないでください。
- ■使用前後および使用中にも各部に異常がないか点検してください。
- ■先端のポイントプロテクターがすり減った場合は速やかに専用のプロテクターに交換してください。
- ■高温になる場所に放置しないでください。グリップが変形したり、やけどをする恐れがあります。
- ■極度の低温化ではシャフトが凍ったり、各部の機能が低下することがあります。

### ■ポールの長さの目安(イラストは2本を使用した場合です)



平坦地 ストックと腕の角 度が、約90度にな るように長さを調 節してください。



登り 体の前に楽に突 けるように短めに 調節してください。

注意

STOP表示以上に伸ばして使用 するとストッパー部に過度の負荷

がかかり、破損の原因となります。



下り 体に負担をかけな い直立姿勢を維 持するため、長め に調節します。



トラバース 山側を短めに、谷 側を長めに調節し てください。

## ■長さの調節

●下段シャフトを左に回してゆ るめて伸ばします。



②下段シャフトをストップ表示 の位置まで伸ばし、右に回し て固定します。



❸中段シャフトを下段シャフト と同じ要領で伸ばします。 ストックの長さを調整し、右 に回して固定します。中段 シャフトに数字を表示して いますので、長さの目安に





# ■収納方法

中段シャフトと下段シャフトを左 に回して収納し、右に回して固 定します。ゆるめたままだとシャフ トが脱落する恐れがあります。



# ■グリップの握り方とストラップの調節方法

●下方向からストラップに 手を通します。



2ストラップとグリップを図の ように握ります。

しめる



# ■ストラップの調節方法

短くする時 -プを引くことで短くなり



#### 長くする時

バックルを起こすとストラップが開 放され、長さの調節ができます。



ストラップの向きの調節 出荷時には全て右手用に 設定されています。



左手で使用するときにはバックルから ストラップを外し、逆向きに一回ねじる ことで、使用しやすくなります。

#### アフターケア

間違ったメンテナンスや保管方法は商品の寿命を縮めます。使用後や保管時は以下の点を参考にしてください。

- ○ご使用後はシャフトを緩め、シャフトの汚れをよく落とし、完全に乾燥させて保管してく ださい。
- ○潤滑油は使用しないでください。
- ○保管場所は直射日光の当たらない風通しの良い場所を選んでください。

モンベルでは品質管理に万全を期しておりますが、万一不良が生じた場合、お買い求めの販売店を通してご返送ください。 無償修理、もしくは交換させていただきます。ただし間違ったご使用や、製品不良以外の原因による故障につきましては有償修理となります。