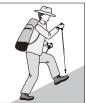

### ■ポールの長さの目安(イラストは2本を使用した場合です)

平坦地 ストックと腕の角 度が、約90度にな るように長さを調 節してください。

登り 体の前に楽に突 けるように短めに 調節してください。

注意

STOP表示以上に伸ばして使用 するとストッパー部に過度の負荷

がかかり、破損の原因となります。

下り 体に負担をかけな い直立姿勢を維 持するため、長め に調節します。

トラバース 山側を短めに、谷 側を長めに調節し てください。