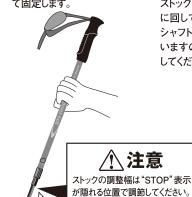

## ■長さの調節

●下段シャフトを左に回してゆ るめて伸ばします。

②下段シャフトをストップ表示 の位置まで伸ばし、右に回し て固定します。

❸中段シャフトを下段シャフト と同じ要領で伸ばします。 ストックの長さを調整し、右 に回して固定します。中段 シャフトに数字を表示して いますので、長さの目安に