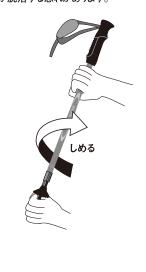

## ■長さの調節

●下段シャフトを左に回してゆ るめて伸ばします。

②下段シャフトをストップ表示 の位置まで伸ばし、右に回し て固定します。

❸中段シャフトを下段シャフト と同じ要領で伸ばします。 ストックの長さを調整し、右 に回して固定します。中段 シャフトに数字を表示して いますので、長さの目安に

# ■収納方法

中段シャフトと下段シャフトを左 に回して収納し、右に回して固 定します。ゆるめたままだとシャフ トが脱落する恐れがあります。