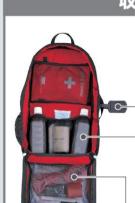

#### エマージェンシーパック 35

避難場所で生活するための、食器や寝袋などの個人装備を収納できるバックパックです。暗闇で光る反射マーク、IDタグ付き。

#1123988 **¥9,240** 

【サイズ】H50×W30×D20cm

【容量】35L

【重量】475g

#### 収納例

大きく開くので、 内容物の出し入れが 容易です。

— IDタグ

- 収納物の揺れを防ぐ コンプレッションベルトを 装備。

- 内容物が確認しやすい メッシュポケットを装備。