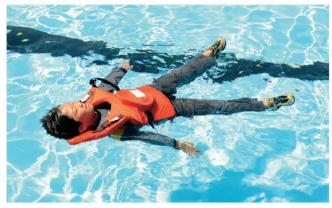

# 津波・水害に備えよう!

# クッションが

# 変身する!!

東日本大震災の津波被害を契機に 考案したライフジャケットです。普 段はクッションとして使用でき、緊 急時の備えとしてだけでなく、水辺 でのアクティビティにも活用してい ただけます。

流れの下流側に足を向け、水中の障害物に 下半身をぶつけないよう足を浮かせます。

#### ! 注意

流されるときの姿勢や救助作業の手順については、あらかじめ 安全な川やプールなどで体験しておくことをおすすめします。

mont-bell) 浮くつしょん 特許取得済 大人用

かくっしょん

#1127583 **¥6,600** 

Kid's 125-155 #1127584 **¥4,400** 

Kid's 85-125 #1127585 **¥3,980** 

浮くっしょんカバー