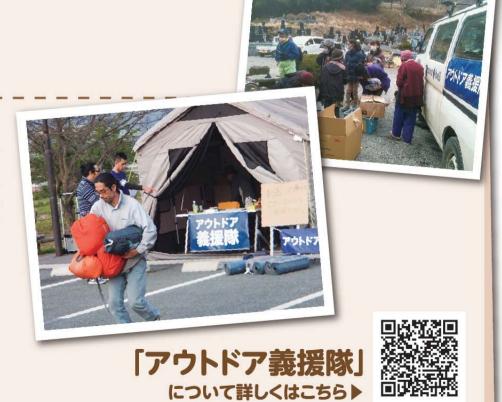

# 「アウトドア義援隊」の活動

1995年に起こった「阪神・淡路大震災」。モンベルは「アウトドア義援 隊」を立ち上げ、テントや寝袋などの物資を被災地へ届ける災害支援 活動を行いました。このとき、アウトドア用品が災害現場で非常に役 立つことを、身をもって知りました。厳しい大自然の中でのアウトドア 体験と、電気、ガス、水道などのライフラインが断たれた状況下での 避難生活。状況は違っても、必要とされる道具や知恵には、多くの共 通点がありました。こうした経験が、「災害時の備え」に特化した商品 開発を進めるきっかけとなりました。