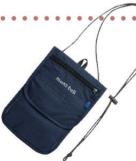

# プライバシーや緊急スペースの確保

避難所などでプライバシーを確保するための屋内用シェルター。簡単 に設宮でき、大人2人が余裕を持って体を休めることができる。

プライバシーシェルター #1122758 **¥32,780** 

使用例(真上から)

フィールドキャビン2型・4型

2型(#1122633)¥**195,800** 

**4型**[#1122634] **¥250,800** 

※価格はすべて税込みです。