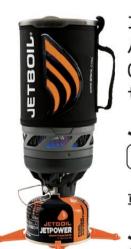

## バーナー & 浄水ボトル

コンパクトに収納できる バーナー・クッカーセット。 0.5Lを1分40秒で沸騰さ せる、最速沸騰モデル。

JETBOILフラッシュ

#1824393 **¥16,830** 

専用ガスカートリッジ

**JETPOWER 100g** 

#1824332 **¥506** 

10秒で水をきれいにする 浄水ボトル。ウイルス、細 菌、寄生虫などを99.9% 除去。