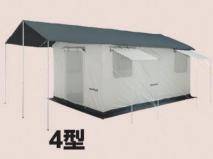

# プライバシーや緊急スペースの確保

避難所などでプライバシーを確保するための屋内用シェルター。簡単 に設宮でき、大人2人が余裕を持って体を休めることができる。

プライバシーシェルター #1122758 **¥32,780** 

使用例(真上から)

フィールドキャビン2型・4型

2型(#1122633)¥**195,800** 

**4型**[#1122634] **¥250,800** 

※価格はすべて税込みです。