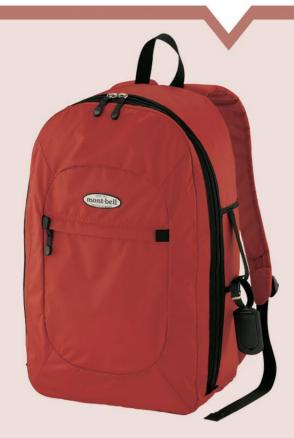

## 寝袋 & マット

保温性と耐久性に優れた寝袋。

シームレス バロウバッグ #3

#1121426 **¥15,950** 

地面からの冷気を遮断し、硬い床ではクッションにも。

U.L. コンフォートシステム キャンプパッド50 180

#1124665 **¥13,200** 