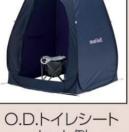

# トイレ問題に備えよう!

場所を選ばずに設営・撤収が可能な ポップアップ式テント。着替え場所や 簡易トイレとして、Lサイズはシャワー を取り付けてシャワールームとして使 用可能。

#### O.D.トイレシート

#1122671 **¥6,050** 

収納時

セット例

コンパクトな携帯トイレ。付属の吸水ポリマーで尿や便 を約1分で凝固。ダブルチャックの防臭袋で臭いをしっ かり閉じこめる。

O.D.トイレキット (#1150106) ¥262

#1150109 **¥715(3個入り)** 

使用済みの携帯トイレや生ゴミ などを持ち運ぶための高い防 水性・気密性を備えたバッグ。