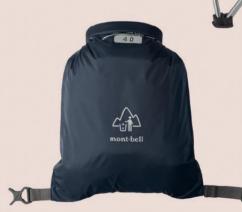

#### エマージェンシーパック 20

災害発生時の、一時的な緊 急避難や帰宅困難時を想 定した装備を収納できる バックパックです。暗闇で光 る反射マーク、IDタグ付き。

[ #1123987 ] **¥8,580** 

【サイズ】H47×W27×D16cm

【容量】20L 【重量】470g

1人用