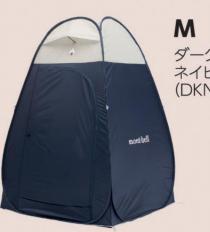

# トイレ問題に備えよう!

場所を選ばずに設営・撤収が可能な ポップアップ式テント。着替え場所や 簡易トイレとして、Lサイズはシャワー を取り付けてシャワールームとして使 用可能。

#### ポップアップブラインド M・L

**M** (#1122672) **¥11,220** 

**L** (#1122673) **¥12,320** 

本製品は耐風性、防水性が低いため、 常設用途でのご使用はお控えください。

ダーク ネイビー (DKNV) 折りたたみ式の携帯便座。 「ポップアップ ブラインド M・ LJ「O.D.トイレキット」と併用す ることで、災害避難時の簡易ト イレになる。