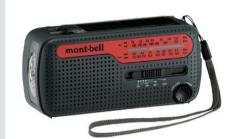

## ラジオ & ホイッスル

ラジオやライト、バッテリーとしても活躍す るハンドチャージ式の充電ラジオ。

H.C.マルチラジオ

#1124746 **¥5,390** 

声が出せない時や遠くの人に自分の存在 を知らせるのに有効な笛。

エマージェンシーコール

#1124247 **¥629** 