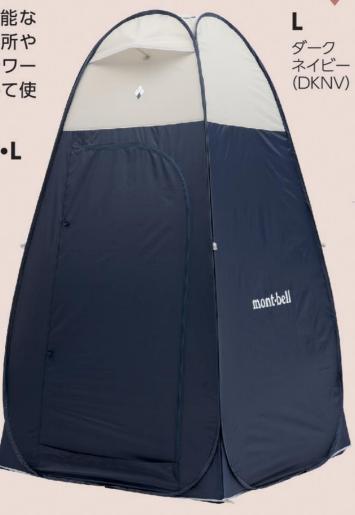

# トイレ問題に備えよう!

場所を選ばずに設営・撤収が可能な ポップアップ式テント。着替え場所や 簡易トイレとして、Lサイズはシャワー を取り付けてシャワールームとして使 用可能。

#### ポップアップブラインド M・L

**M** (#1122672) **¥11,220** 

**L** (#1122673) **¥12,320** 

本製品は耐風性、防水性が低いため、 常設用途でのご使用はお控えください。

ダーク ネイビー (DKNV) 折りたたみ式の携帯便座。 「ポップアップ ブラインド M・ LJ「O.D.トイレキット」と併用す ることで、災害避難時の簡易ト イレになる。