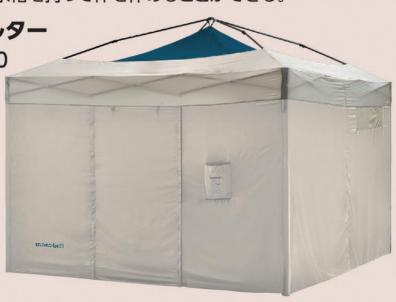

# プライバシーや緊急スペースの確保

避難所などでプライバシーを確保するための屋内用シェルター。簡単 に設宮でき、大人2人が余裕を持って体を休めることができる。

プライバシーシェルター #1122758 **¥32,780** 

使用例(真上から)

フィールドキャビン2型・4型

2型(#1122633)¥**195,800** 

**4型**[#1122634] **¥250,800** 

※価格はすべて税込みです。