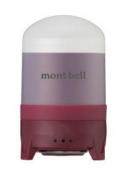

#### エマージェンシーパック 20

災害発生時の、一時的な緊 急避難や帰宅困難時を想 定した装備を収納できる バックパックです。暗闇で光 る反射マーク、IDタグ付き。

[ #1123987 ] **¥8,580** 

【サイズ】H47×W27×D16cm

【容量】20L 【重量】470g

1人用

#### 収納例

大きく開くので、 内容物の出し入れが 容易です。

■ IDタグ

ペットボトルなどの 収納に便利なポケット。

内容物が確認しやすい メッシュポケットを装備。