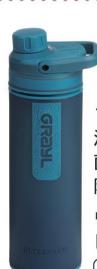

## バーナー & 浄水ボトル

コンパクトに収納できる バーナー・クッカーセット。 0.5Lを1分40秒で沸騰さ せる、最速沸騰モデル。

JETBOILフラッシュ

#1824393 **¥16,830** 

専用ガスカートリッジ

**JETPOWER 100g** 

#1824332 **¥506** 

10秒で水をきれいにする 浄水ボトル。ウイルス、細 菌、寄生虫などを99.9% 除去。

ウルトラプレス ピュリファイヤー

#1899156 **¥9,878** 