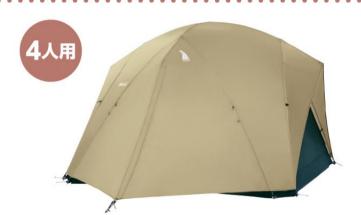

## テント

広い居住空間を実現した2人用テント。

クロノスドーム2

#1122718 **¥28,380** 

月明かりの中でも簡単に設営可能な4人用テント。

ムーンライト テント4

#1122764 **¥84.700** 