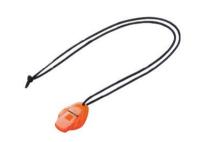

## ラジオ & ホイッスル

ラジオやライト、バッテリーとしても活躍す るハンドチャージ式の充電ラジオ。

H.C.マルチラジオ

#1124746 **¥5,390** 

声が出せない時や遠くの人に自分の存在 を知らせるのに有効な笛。

エマージェンシーコール

#1124247 **¥629** 