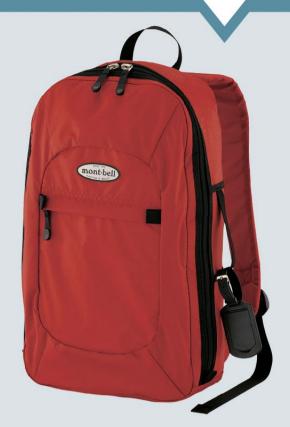

#### エマージェンシーパック 20

災害発生時の、一時的な緊 急避難や帰宅困難時を想 定した装備を収納できる バックパックです。暗闇で光 る反射マーク、IDタグ付き。

[ #1123987 ] **¥8,580** 

【サイズ】H47×W27×D16cm

【容量】20L 【重量】470g

1人用

#### 収納例

大きく開くので、 内容物の出し入れが 容易です。

■ IDタグ

ペットボトルなどの 収納に便利なポケット。

内容物が確認しやすい メッシュポケットを装備。