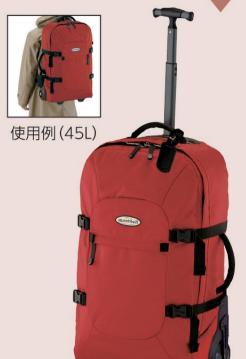

#### エマージェンシー ローリングダッフル 45、60

野外での避難に必要なテントなど を収納するためのキャスター付き バッグです。不整地では背負うこ とも可能です。暗闇で光る反射 マーク、IDタグ付き。

45

#1133349 **¥23,650** 

【サイズ】H55×W33×D18cm 1~3 【容量】45L 【重量】2.7kg 人用

60

#1133350 **¥25,850** 

【サイズ】H66×W38×D21cm 4~6 【容量】601 (重量】3.1kg 人用 【容量】60L 【重量】3.1kg