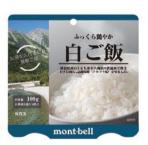

## アウトドア用食品

お湯を注いで3分調理。 そのままでもサクサク食 べられる。味は全10種類。

ビビンバ リゾッタ

#1324516 **¥475** 

水でも調理可能な アルファ米。

白ご飯 100g

#1324501 **¥303** 