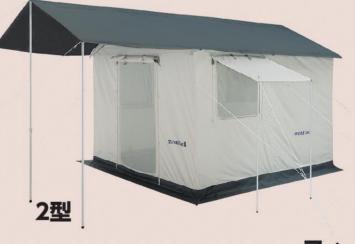

# プライバシーや緊急スペースの確保

避難所などでプライバシーを確保するための屋内用シェルター。簡単 に設宮でき、大人2人が余裕を持って体を休めることができる。

プライバシーシェルター #1122758 **¥32,780** 

使用例(真上から)

フィールドキャビン2型・4型

2型(#1122633)¥**195,800** 

**4型**[#1122634] **¥250,800** 

※価格はすべて税込みです。