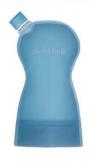

# クッションが

# 変身する!!

東日本大震災の津波被害を契機に 考案したライフジャケットです。普 段はクッションとして使用でき、緊 急時の備えとしてだけでなく、水辺 でのアクティビティにも活用してい ただけます。

流れの下流側に足を向け、水中の障害物に 下半身をぶつけないよう足を浮かせます。

#### ! 注意

流されるときの姿勢や救助作業の手順については、あらかじめ 安全な川やプールなどで体験しておくことをおすすめします。

mont-bell) 浮くつしょん 特許取得済 大人用

かくっしょん

#1127583 **¥6,600** 

Kid's 125-155 #1127584 **¥4,400** 

Kid's 85-125 #1127585 **¥3,980** 

浮くっしょんカバー

肌触りのよいコットンを使用した「浮くっしょん」専用 カバー。

大人用

#1127580 **¥629** 

Kid's 125-155 #1127581 **¥524** 

Kid's 85-125

#1127582 **¥524** 

3ステップ、 わずか数十秒。 素早くしっかり 装着できます。