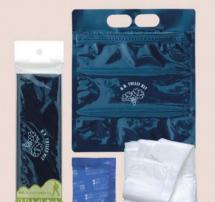

# 防災お役立ちアイテム

O.D.ポケットティッシュ #1150104 **¥31** 

アクアノート M #1124243 **¥1,257** 

セット例

マイクロタオル フェイス #1124612 **¥1,617** 

アクアペル ファーストエイドバッグ 0.5L #1123843 **¥1,595** 

O.D.ポケット ウェットティッシュ

#1150108 **¥126** 

コンパクトヘッドランプ #1124833 **¥2,420** 

ノーメックスグローブ **s** #1308034 **¥1,870** L #1108013 \**¥1,991** 

モバイルパワーパック #1124745 **¥4,290** 

を詰め、携帯できる防災セットを作ってみましょう。かばんの中や オフィスなどに常備しておくと安心です。

クリアボトル1.0L (#1124818) ¥1,760