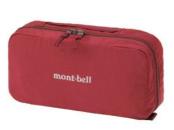

#### エマージェンシーパック 35

避難場所で生活するための、食器や寝袋などの個人装備を収納できるバックパックです。暗闇で光る反射マーク、IDタグ付き。

#1123988 **¥9,240** 

【サイズ】H50×W30×D20cm

【容量】35L

【重量】475g

#### 収納例

大きく開くので、 内容物の出し入れが 容易です。

— IDタグ

- 収納物の揺れを防ぐ コンプレッションベルトを 装備。

- 内容物が確認しやすい メッシュポケットを装備。